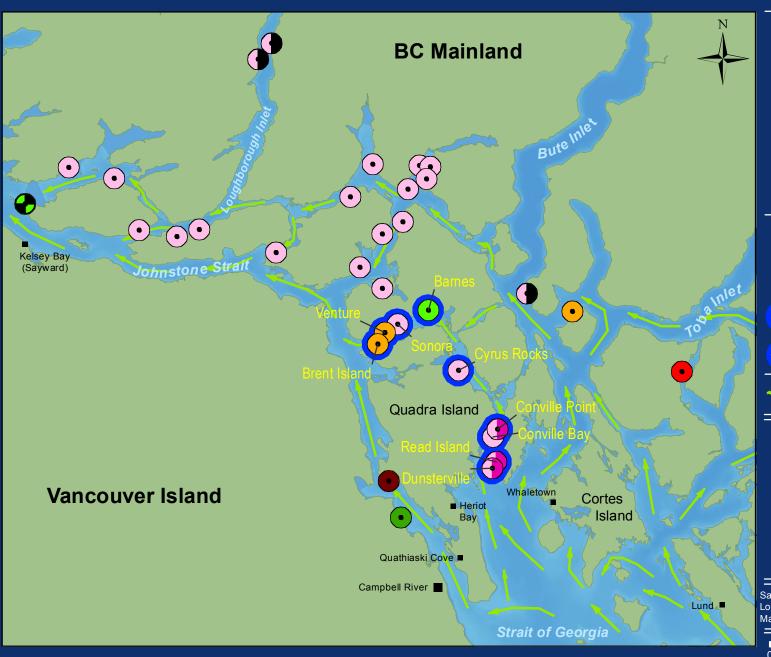

## Wild Salmon Narrows Proposed Farm-free Migration Route

Healthy Oceans. Healthy Communities.

## Company / # Licenses

- Marine Harvest (Norway)
- Grieg Seafood BC (Norway)
- Mainstream / Cermaq (Norway) / 3
- Middle Bay Partnership (Canada) / 1
- Saltstream Engineering (Canada) / 1
- Yellow Island Aquaculture (Canada) / 1
- Licensed Salmon Farm
- Salmon farm application
- Tenure without finfish aquaculture license
- Farm in Wild Salmon Narrows
- Farm Not Currently in Use in Wild Salmon Narrows
- Fraser River Salmon
  Migration Routes

Salmon Farms: BC MAL; Migration Routes: Local/Traditional Ecological Knowledge Mapping: Living Oceans Society

|   |   |    |            | km |
|---|---|----|------------|----|
| 0 | 5 | 10 | 15         | 20 |
|   |   |    | April 2013 |    |